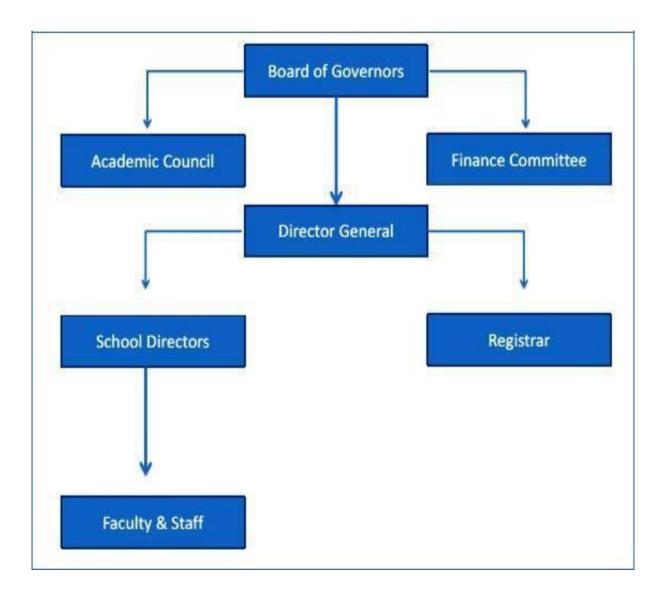

| 20. Name of the organization<br>Running the Institution | Pandit Deendayal Energy University(PDEU)                                                                              |
|---------------------------------------------------------|-----------------------------------------------------------------------------------------------------------------------|
| 21. Type of Organization                                | University managed                                                                                                    |
| 22. Registered with                                     | University Grants Commission                                                                                          |
|                                                         | (UGC) Section 2(f) of UGC Act, 1956                                                                                   |
| 23. Registration Date                                   | F.No.9-17/2008(CPP-I) dated November 17, 2009                                                                         |
| 24. Website of the organization                         | www.pdpu.ac.in                                                                                                        |
| 25. Name of the Affiliating                             | School of Petroleum Technology, PDEU                                                                                  |
| 26. University Address                                  | NA                                                                                                                    |
| 27. Website                                             | NA                                                                                                                    |
| 28. Latest Affiliation Period                           | NA                                                                                                                    |
| 29. Name of Director                                    | Prof. Anirbid Sircar                                                                                                  |
| <b>30. Exact Designation</b>                            | Director, School of Petroleum Technology                                                                              |
| 31. Phone Number with STD Code                          | +91-079-23275069                                                                                                      |
| Email                                                   | directorsoet@pdpu.ac.in                                                                                               |
| Highest Degree                                          | Ph.D.                                                                                                                 |
| Field of Specialization                                 | Petroleum Engineering                                                                                                 |
| 32. Governing Board Members                             | Annexure-1                                                                                                            |
|                                                         | Dr. Mukesh D. Ambani, Chairman & Managing<br>Director, Reliance Industries Ltd. is the<br>President of the University |
| 33. Board of Governors Meetings                         | At least twice in a year                                                                                              |
| 34. Frequency of Academic Council<br>Meetings           | At least thrice in a year                                                                                             |
| 35. Academic Advisory Body                              | Dr. S. Sundar Manoharan<br>Director General, PDEU, Raisan, Gandhinagar<br><u>Annexure–1</u>                           |
| 36. Organizational Chart                                | Annexure-2                                                                                                            |
| 37. Student feedback mechanism on                       |                                                                                                                       |

# ANNEXURE – 2